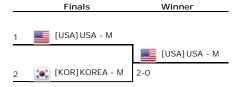

#### Men's WG - Men WG1 pos 1-4 - Play-off 3/4

|   | Finals                     | Winner                      |
|---|----------------------------|-----------------------------|
|   |                            |                             |
| 1 | 🥚 [JPN] JAPAN - M [3]      |                             |
|   |                            | [GBR] GREAT BRITAIN - M [4] |
| 2 | [GBR]GREAT BRITAIN - M [4] | 2-1                         |