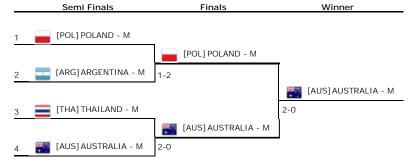

#### Men's WG - Men WG1 pos 1-4

Mark favourite

Men WG1 pos 1-4 🗸

# Men's WG - Men WG1 pos 1-4



#### Men's WG - Men WG1 pos 1-4 - Play-off 3/4

|   | Finals                     | Winner                      |
|---|----------------------------|-----------------------------|
|   |                            |                             |
| 1 | 🥚 [JPN] JAPAN - M [3]      |                             |
|   |                            | [GBR] GREAT BRITAIN - M [4] |
| 2 | [GBR]GREAT BRITAIN - M [4] | 2-1                         |



#### Men's WG - Men WG1 pos 5-8

Mark favourite

Men WG1 pos 5-8 🗸

#### Men's WG - Men WG1 pos 5-8



#### Men's WG - Men WG1 pos 5-8 - Play-off 3/4





#### Men's WG - Men WG1 pos 9-12

Mark favourite

Men WG1 pos 9-12 🗸

## Men's WG - Men WG1 pos 9-12



#### Men's WG - Men WG1 pos 9-12 - Play-off 3/4



М.



#### Men's WG - Group A

Mark favourite

 $\mathbf{\vee}$ Group A

# Men's WG - Group A

|   |                      | 1           | 2                 | 3                  |
|---|----------------------|-------------|-------------------|--------------------|
| 1 | [FRA] FRANCE - M [1] |             | <b>3-0</b><br>Won | <b>3-0</b><br>Won  |
| 2 | [POL] POLAND - M     | 0-3<br>Lost |                   | <b>1-2</b><br>Lost |
| 3 | USA]USA - M          | 0-3<br>Lost | <b>2-1</b><br>Won |                    |

# Standings of Men's WG - Group A

|   |                  | Points | Played | Rubbers | Sets   | Sets % | Games   | Games % |
|---|------------------|--------|--------|---------|--------|--------|---------|---------|
| 1 | FRA] FRA