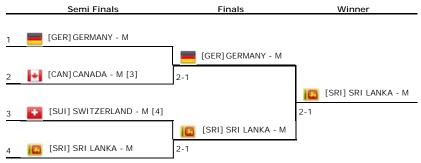

#### Men's WG2 - Men WG2 pos 5-8 - Play-off 3/4

|   | Finals                    | Winner              |
|---|---------------------------|---------------------|
|   |                           |                     |
| 1 | [CAN] CANADA - M [3]      |                     |
|   |                           | [CAN]CANADA - M [3] |
| 2 | [SUI] SWITZERLAND - M [4] | 2-1                 |
|   |                           | -                   |

# Men's WG2 - Group B

|   |                       | 1                  | 2                 | 3                 |
|---|-----------------------|--------------------|-------------------|-------------------|
| 1 | [BEL] BELGIUM - M [2] |                    | <b>2-1</b><br>Won | <b>2-1</b><br>Won |
| 2 | [SRI] SRI LANKA - M   | <b>1-2</b><br>Lost |                   | <b>3-0</b><br>Won |
| 3 | [MAR]MOROCCO - M      | <b>1-2</b><br>Lost | 0-3<br>Lost       |                   |

# Standings of Men's WG2 - Group B

|   |                       | Points | Played | Rubbers | Sets   | Sets % | Games   | Games % |
|---|-----------------------|--------|--------|---------|--------|--------|---------|---------|
| 1 | [BEL] BELGIUM - M     | 2      | 2      | 4 - 2   | 8 - 4  | 66.7%  | 62 - 35 | 63.9%   |
| 2 | [ [SRI] SRI LANKA - M | 1      | 2      | 4 - 2   | 8 - 4  | 66.7%  | 53 - 44 | 54.6%   |
| 3 | [MAR]MOROCCO - M      | 0      | 2      | 1 - 5   | 2 - 10 | 16.7%  | 32 - 68 | 32.0%   |

# Men's WG2 - Group C

|   |                           | 1                  | 2                  | 3                 |
|---|---------------------------|--------------------|--------------------|-------------------|
| 1 | [SUI] SWITZERLAND - M [4] |                    | <b>0-3</b><br>Lost | <b>2-1</b><br>Won |
| 2 | ESP] SPAIN - M            | <b>3-0</b><br>Won  |                    | <b>3-0</b><br>Won |
| 3 | [GRE] GREECE - M          | <b>1-2</b><br>Lost | 0-3<br>Lost        |                   |

# Standings of Men's WG2 - Group C

|   |                       | Points | Played | Rubbers | Sets   | Sets % | Games   | Games % |
|---|-----------------------|--------|--------|---------|--------|--------|---------|---------|
| 1 | ESP] SPAIN - M        | 2      | 2      | 6 - 0   | 12 - 2 | 85.7%  | 76 - 43 | 63.9%   |
| 2 | [SUI] SWITZERLAND - M | 1      | 2      | 2 - 4   | 6 - 8  | 42.9%  | 62 - 59 | 51.2%   |
| 3 | [GRE] GREECE - M      | 0      | 2      | 1 - 5   | 3 - 11 | 21.4%  | 39 - 75 | 34.2%   |