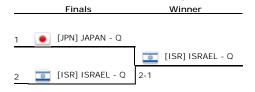

69.2%   |
| 2 | [CAN] CANADA - M | 1      | 2      | 4 - 2   | 9 - 4  | 69.2%  | 68 - 40 | 63.0%   |
| 3 | [ROM]ROMANIA - M | 0      | 2      | 0 - 6   | 0 - 12 | 0.0%   | 3 - 72  | 4.0%    |
| _ |                  |        |        |         |        |        |         |         |



# Men's Play-off - Men Play-off

Mark favourite

#### Men's Play-off - Men Play-off

|   | Finals               | Winner             |
|---|----------------------|--------------------|
|   | 💳 [ARG]ARGENTINA - M |                    |
| 1 |                      | _                  |
|   |                      | [ARG]ARGENTINA - M |
| 2 | 💽 [BRA] BRAZIL - M   | 2-1                |



#### Quad WG - Quad WG pos 1-4

Mark favourite

#### Quad WG - Quad WG pos 1-4



# Quad WG - Quad WG pos 1-4 - Play-off 3/4





#### Quad WG - Quad WG pos 5-8

Mark favourite

#### Quad WG - Quad WG pos 5-8





#### Quad WG - Group A

Mark favourite

#### Quad WG - Group A

|   |                    | 1                  | 2                 | 3           | 4                 |
|---|--------------------|--------------------|-------------------|-------------|-------------------|
| 1 | 📕 [USA]USA - Q [1] |                    | <b>2-1</b><br>Won | 1-2<br>Lost | <b>3-0</b><br>Won |
| 2 | ITA] ITALY - Q     | <b>1-2</b><br>Lost |                   | 1-2<br>Lost | <b>3-0</b><br>Won |
| 3 | [JPN] JAPAN - Q    | <b>2-1</b><br>Won  | <b>2-1</b><br>Won |             | <b>3-0</b><br>Won |
| 4 | [AUT] AUSTRIA - Q  | 0-3<br>Lost        | 0-3<br>Lost       | 0-3<br>Lost |                   |

# Standings of Quad WG - Group A

|