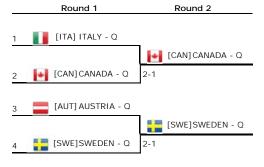

#### Men's WG2 - Group D

Mark favourite

Group D 🗸

# Men's WG2 - Group D

|   |                     | 1                 | 2                  | 3                 |
|---|---------------------|-------------------|--------------------|-------------------|
| 1 | [CAN]CANADA - M [3] |                   | <b>1-2</b><br>Lost | <b>3-0</b><br>Won |
| 2 | ITALY - M           | <b>2-1</b><br>Won |                    | <b>3-0</b><br>Won |
| 3 | [ROM]ROMANIA - M    | 0-3<br>Lost       | 0-3<br>Lost        |                   |

# Standings of Men's WG2 - Group D

|   |                  | Points | Played | Rubbers | Sets   | Sets % | Games   | Games % |
|---|------------------|--------|--------|---------|--------|--------|---------|---------|
| 1 | ITA] ITALY - M   | 2      | 2      | 5 - 1   | 10 - 3 | 76.9%  | 74 - 33 | 69.2%   |
| 2 | [CAN] CANADA - M | 1      | 2      | 4 - 2   | 9 - 4  | 69.2%  | 68 - 40 | 63.0%   |
| 3 | [ROM]ROMANIA - M | 0      | 2      | 0 - 6   | 0 - 12 | 0.0%   | 3 - 72  | 4.0%    |
| _ |                  |        |        |         |        |        |         |         |