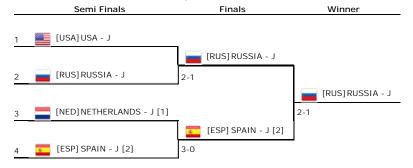

#### Juniors WG - Jun WG pos 1-4

• Mark favourite

#### Juniors WG - Jun WG pos 1-4

# Juniors WG - Jun WG pos 1-4 - Play-off 3/4

|   | Finals                    | Winner                    |
|---|---------------------------|---------------------------|
|   |                           |                           |
| 1 | 🜉 [USA]USA - J            |                           |
|   |                           | [NED] NETHERLANDS - J [1] |
| 2 | [NED] NETHERLANDS - J [1] | 2-1                       |
|   |                           |                           |