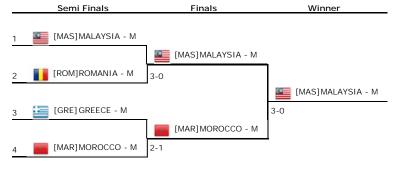

# Men's WG2 - Group A

|   |                        | 1                  | 2                 | 3                  |
|---|------------------------|--------------------|-------------------|--------------------|
| 1 | 💽 [BRA] BRAZIL - M [1] |                    | <b>3-0</b><br>Won | <b>2-1</b><br>Won  |
| 2 | [MAS]MALAYSIA - M      | 0-3<br>Lost        |                   | <b>1-2</b><br>Lost |
| 3 | [GER] GERMANY - M      | <b>1-2</b><br>Lost | <b>2-1</b><br>Won |                    |

# Standings of Men's WG2 - Group A

|   |                   | Points | Played | Rubbers | Sets   | Sets % | Games   | Games % |
|---|-------------------|--------|--------|---------|--------|--------|---------|---------|
| 1 | 💽 [BRA]BRAZIL - M | 2      | 2      | 5 - 1   | 10 - 3 | 76.9%  | 73 - 45 | 61.9%   |
| 2 | [GER] GERMANY - M | 1      | 2      | 3 - 3   | 7 - 8  | 46.7%  | 66 - 72 | 47.8%   |
| 3 | [MAS]MALAYSIA - M | 0      | 2      | 1 - 5   | 4 - 10 | 28.6%  | 46 - 68 | 40.4%   |

# Men's WG2 - Group B

|   |                       | 1                  | 2                 | 3                 |
|---|-----------------------|--------------------|-------------------|-------------------|
| 1 | [BEL] BELGIUM - M [2] |                    | <b>2-1</b><br>Won | <b>2-1</b><br>Won |
| 2 | [SRI] SRI LANKA - M   | <b>1-2</b><br>Lost |                   | <b>3-0</b><br>Won |
| 3 | [MAR]MOROCCO - M      | <b>1-2</b><br>Lost | 0-3<br>Lost       |                   |

# Standings of Men's WG2 - Group B

|   |                       | Points | Played | Rubbers | Sets   | Sets % | Games   | Games % |
|---|-----------------------|--------|--------|---------|--------|--------|---------|---------|
| 1 | [BEL] BELGIUM - M     | 2      | 2      | 4 - 2   | 8 - 4  | 66.7%  | 62 - 35 | 63.9%   |
| 2 | [ [SRI] SRI LANKA - M | 1      | 2      | 4 - 2   | 8 - 4  | 66.7%  | 53 - 44 | 54.6%   |
| 3 | [MAR]MOROCCO - M      | 0      | 2      | 1 - 5   | 2 - 10 | 16.7%  | 32 - 68 | 32.0%   |