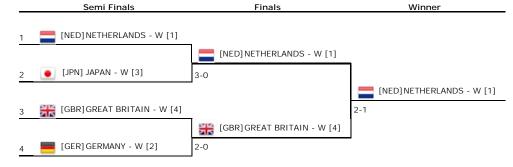

# Women's WG - Women WG pos 1-4

## Women's WG - Women WG pos 1-4 - Play-off 3/4