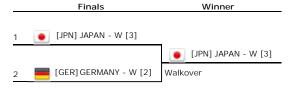

# World Team Cup 2014 Alphen am Rhein/NED

# 26.05. - 01.06.2014

# Results

Anmerkung:

Die Zusammenstellung der digitalen Resultate hat ihren Ursprung in Original-Ergebnislisten oder ist eine Teilreproduktion. Zum leichteren Auffinden von Einzelergebnissen kann sie mit "Lesezeichen" versehen sein. Erstellung von Gerhard Frank (Systemadministrator "parateX")



#### Women's WG - Women WG pos 1-4

Mark favourite

Women WG pos 1-4 🗸

# Women's WG - Women WG pos 1-4



## Women's WG - Women WG pos 1-4 - Play-off 3/4





#### Women's WG - Women WG pos 5-8

Mark favourite
Women WG pos 5-8

# Women's WG - Women WG pos 5-8



#### Women's WG - Women WG pos 5-8 - Play-off 3/4





#### Women's WG - Women WG pos 9-12

• Mark favourite
 Women WG pos 9-12 ♥

# Women's WG - Women WG pos 9-12



#### Women's WG - Women WG pos 9-12 - Play-off 3/4





#### Women's WG - Group A

Mark favourite

Group A 🗸

# Women's WG - Group A

|   |                           | 1           | 2                  | 3                 |
|---|---------------------------|-------------|--------------------|-------------------|
| 1 | [NED] NETHERLANDS - W [1] |             | <b>3-0</b><br>Won  | <b>3-0</b><br>Won |
| 2 | [CHI] CHILE - W           | 0-3<br>Lost |                    | <b>3-0</b><br>Won |
| 3 | 🗱 [KEN] KENYA - W         | 0