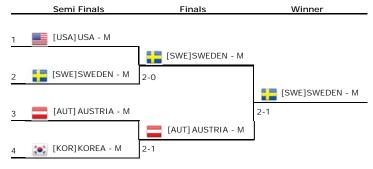

| 2      | 3 - 3   | 6 - 7  | 46.2%  | 54 - 60 | 47.4%   |
| 3 | [COL] COLOMBIA - W | 0      | 2      | 0 - 6   | 1 - 12 | 7.7%   | 35 - 81 | 30.2%   |



#### Men's WG - Men WG1 pos 1-4

Mark favourite

Men WG1 pos 1-4 🗸

# Men's WG - Men WG1 pos 1-4



#### Men's WG - Men WG1 pos 1-4 - Play-off 3/4

|   | Finals                     | Winner                      |
|---|----------------------------|-----------------------------|
|   |                            |                             |
| 1 | 🥚 [JPN] JAPAN - M [3]      |                             |
|   |                            | [GBR] GREAT BRITAIN - M [4] |
| 2 | [GBR]GREAT BRITAIN - M [4] | 2-1                         |



#### Men's WG - Men WG1 pos 5-8

Mark favourite

Men WG1 pos 5-8 🗸

#### Men's WG - Men WG1 pos 5-8



#### Men's WG - Men WG1 pos 5-8 - Play-off 3/4





#### Men's WG - Men WG1 pos 9-12

Mark favourite

Men WG1 pos 9-12 🗸

## Men's WG - Men WG1 pos 9-12



#### Men's WG - Men WG1 pos 9-12 - Play-off 3/4



М.



#### Men's WG - Group A

Mark favourite

 $\mathbf{\vee}$ Group A

# Men's WG - Group A

|   |                      | 1           | 2                 | 3                  |
|---|----------------------|-------------|-------------------|--------------------|
| 1 | [FRA] FRANCE - M [1] |             | <b>3-0</b><br>Won | <b>3-0</b><br>Won  |
| 2 | [POL] POLAND - M     | 0-3<br>Lost |                   | <b>1-2</b><br>Lost |
| 3 | USA]USA - M          | 0-3<br>Lost | <b>2-1</b><br>Won |                    |

# Standings of Men's WG - Group A

|   |                  | Points | Played