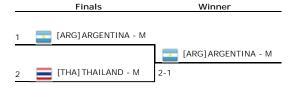

# Men's Play-off - Men Play-off

Mark favourite

#### Men's Play-off - Men Play-off

|   | Finals               | Winner             |
|---|----------------------|--------------------|
|   | 💳 [ARG]ARGENTINA - M |                    |
| 1 |                      | _                  |
|   |                      | [ARG]ARGENTINA - M |
| 2 | 💽 [BRA] BRAZIL - M   | 2-1                |