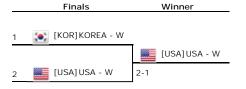

# World Team Cup 2014 Alphen am Rhein/NED

# 26.05. - 01.06.2014

# Results

Anmerkung:

Die Zusammenstellung der digitalen Resultate hat ihren Ursprung in Original-Ergebnislisten oder ist eine Teilreproduktion. Zum leichteren Auffinden von Einzelergebnissen kann sie mit "Lesezeichen" versehen sein. Erstellung von Gerhard Frank (Systemadministrator "parateX")



#### Women's WG - Women WG pos 1-4

Mark favourite

Women WG pos 1-4 🗸

# Women's WG - Women WG pos 1-4



## Women's WG - Women WG pos 1-4 - Play-off 3/4





#### Women's WG - Women WG pos 5-8

Mark favourite
Women WG pos 5-8

# Women's WG - Women WG pos 5-8



#### Women's WG - Women WG pos 5-8 - Play-off 3/4





#### Women's WG - Women WG pos 9-12

• Mark favourite
 Women WG pos 9-12 ♥

# Women's WG - Women WG pos 9-12



#### Women's WG - Women WG pos 9-12 - Play-off 3/4





#### Women's WG - Group A

Mark favourite

Group A 🗸

# Women's WG - Group A

|   |                           | 1           | 2                  | 3                 |
|---|---------------------------|-------------|--------------------|-------------------|
| 1 | [NED] NETHERLANDS - W [1] |             | <b>3-0</b><br>Won  | <b>3-0</b><br>Won |
| 2 | [CHI] CHILE - W           | 0-3<br>Lost |                    | <b>3-0</b><br>Won |
| 3 | 🗱 [KEN] KENYA - W         | 0-3<br>Lost | <b>0-3</b><br>Lost |                   |

# Standings of Women's WG - Group A

|   |                       | Points | Played | Rubbers | Sets   |