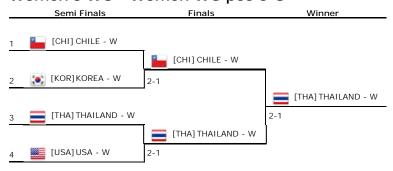

# Women's WG - Women WG pos 5-8

#### Women's WG - Women WG pos 5-8 - Play-off 3/4