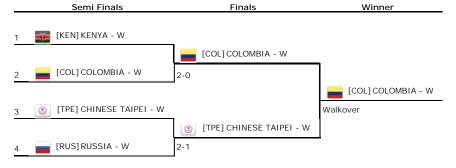

# Women's WG - Women WG pos 1-4

## Women's WG - Women WG pos 1-4 - Play-off 3/4