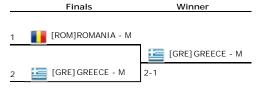

# Men's WG2 - Group D

|   |                     | 1                 | 2                  | 3                 |
|---|---------------------|-------------------|--------------------|-------------------|
| 1 | [CAN]CANADA - M [3] |                   | <b>1-2</b><br>Lost | <b>3-0</b><br>Won |
| 2 | ITALY - M           | <b>2-1</b><br>Won |                    | <b>3-0</b><br>Won |
| 3 | [ROM]ROMANIA - M    | 0-3<br>Lost       | 0-3<br>Lost        |                   |

# Standings of Men's WG2 - Group D

|   |                  | Points | Played | Rubbers | Sets   | Sets % | Games   | Games % |
|---|------------------|--------|--------|---------|--------|--------|---------|---------|
| 1 | ITA] ITALY - M   | 2      | 2      | 5 - 1   | 10 - 3 | 76.9%  | 74 - 33 | 69.2%   |
| 2 | [CAN] CANADA - M | 1      | 2      | 4 - 2   | 9 - 4  | 69.2%  | 68 - 40 | 63.0%   |
| 3 | [ROM]ROMANIA - M | 0      | 2      | 0 - 6   | 0 - 12 | 0.0%   | 3 - 72  | 4.0%    |
| _ |                  |        |        |         |        |        |         |         |