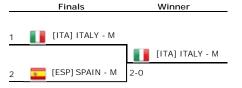

# Men's WG2 - Group D

|   |                     | 1                 | 2                  | 3                 |
|---|---------------------|-------------------|--------------------|-------------------|
| 1 | [CAN]CANADA - M [3] |                   | <b>1-2</b><br>Lost | <b>3-0</b><br>Won |
| 2 | ITALY - M           | <b>2-1</b><br>Won |                    | <b>3-0</b><br>Won |
| 3 | [ROM]ROMANIA - M    | 0-3<br>Lost       | 0-3<br>Lost        |                   |

# Standings of Men's WG2 - Group D

|   |                  | Points | Played | Rubbers | Sets   | Sets % | Games   | Games % |
|---|------------------|--------|--------|---------|--------|--------|---------|---------|
| 1 | ITA] ITALY - M   | 2      | 2      | 5 - 1   | 10 - 3 | 76.9%  | 74 - 33 | 69.2%   |
| 2 | [CAN] CANADA - M | 1      | 2      | 4 - 2   | 9 - 4  | 69.2%  | 68 - 40 | 63.0%   |
| 3 | [ROM]ROMANIA - M | 0      | 2      | 0 - 6   | 0 - 12 | 0.0%   | 3 - 72  | 4.0%    |
| _ |                  |        |        |         |        |        |         |         |

#### Juniors WG - Group B

|   |                     | 1           | 2                 | 3                 | 4                 |
|---|---------------------|-------------|-------------------|-------------------|-------------------|
| 1 | [ESP] SPAIN - J [2] |             | <b>3-0</b><br>Won | <b>3-0</b><br>Won | <b>3-0</b><br>Won |
| 2 | [RUS]RUSSIA - J     | 0-3<br>Lost |                   | <b>3-0</b><br>Won | <b>3-0</b><br>Won |
| 3 | [TUR] TURKEY - J    | 0-3<br>Lost | 0-3<br>Lost       |                   | 0-3<br>Lost       |
| 4 | [CHI] CHILE - J     | 0-3<br>Lost | 0-3<br>Lost       | <b>3-0</b><br>Won |                   |

# Standings of Juniors WG - Group B

|   |                  | Points | Played | Rubbers | Sets   | Sets % | Games    | Games % |
|---|------------------|--------|--------|---------|--------|--------|----------|---------|
| 1 | ESP] SPAIN - J   | 3      | 3      | 9 - 0   | 18 - 1 | 94.7%  | 116 - 32 | 78.4%   |
| 2 | [RUS]RUSSIA - J  | 2      | 3      | 6 - 3   | 13 - 6 | 68.4%  | 97 - 58  | 62.6%   |
| 3 | [CHI] CHILE - J  | 1      | 3      | 3 - 6   | 6 - 12 | 33.3%  | 58 - 74  | 43.9%   |
| 4 | [TUR] TURKEY - J | 0      | 3      | 0 - 9   | 0 - 18 | 0.0%   | 1 - 108  | 0.9%    |