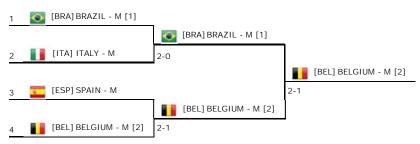

# Men's WG2 - Group A

|   |                        | 1                  | 2                 | 3                  |
|---|------------------------|--------------------|-------------------|--------------------|
| 1 | 💽 [BRA] BRAZIL - M [1] |                    | <b>3-0</b><br>Won | <b>2-1</b><br>Won  |
| 2 | [MAS]MALAYSIA - M      | 0-3<br>Lost        |                   | <b>1-2</b><br>Lost |
| 3 | [GER] GERMANY - M      | <b>1-2</b><br>Lost | <b>2-1</b><br>Won |                    |

# Men's WG2 - Group B

|   |                       | 1                  | 2                 | 3                 |
|---|-----------------------|--------------------|-------------------|-------------------|
| 1 | [BEL] BELGIUM - M [2] |                    | <b>2-1</b><br>Won | <b>2-1</b><br>Won |
| 2 | [SRI] SRI LANKA - M   | <b>1-2</b><br>Lost |                   | <b>3-0</b><br>Won |
| 3 | [MAR]MOROCCO - M      | <b>1-2</b><br>Lost | 0-3<br>Lost       |                   |