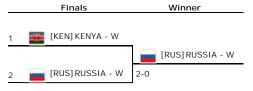

# Women's WG - Women WG pos 5-8

#### Women's WG - Women WG pos 5-8 - Play-off 3/4