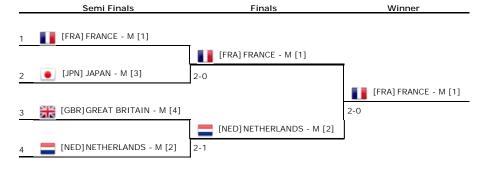

b><br>Won | <b>3-0</b><br>Won |
| 2 | [KOR] KOREA - W     | 0-3<br>Lost |                   | <b>3-0</b><br>Won |
| 3 | [COL] COLOMBIA - W  | 0-3<br>Lost | 0-3<br>Lost       |                   |

# Standings of Women's WG - Group D

|   |                    | Points | Played | Rubbers | Sets   | Sets % | Games   | Games % |
|---|--------------------|--------|--------|---------|--------|--------|---------|---------|
| 1 | (JPN] JAPAN - W    | 2      | 2      | 6 - 0   | 12 - 0 | 100.0% | 74 - 22 | 77.1%   |
| 2 | [KOR] KOREA - W    | 1      | 2      | 3 - 3   | 6 - 7  | 46.2%  | 54 - 60 | 47.4%   |
| 3 | [COL] COLOMBIA - W | 0      | 2      | 0 - 6   | 1 - 12 | 7.7%   | 35 - 81 | 30.2%   |



#### Men's WG - Men WG1 pos 1-4

Mark favourite

Men WG1 pos 1-4 🗸

# Men's WG - Men WG1 pos 1-4



#### Men's WG - Men WG1 pos 1-4 - Play-off 3/4

|   | Finals                     | Winner                      |
|---|----------------------------|-----------------------------|
|   |                            |                             |
| 1 | 🥚 [JPN] JAPAN - M [3]      |                             |
|   |                            | [GBR] GREAT BRITAIN - M [4] |
| 2 | [GBR]GREAT BRITAIN - M [4] | 2-1                         |



#### Men's WG - Men WG1 pos 5-8

Mark favourite

Men WG1 pos 5-8 🗸

#### Men's WG - Men WG1 pos 5-8



#### Men's WG - Men WG1 pos 5-8 - Play-off 3/4





#### Men's WG - Men WG1 pos 9-12

Mark favourite

Men WG1 pos 9-12 🗸

## Men's WG - Men WG1 pos 9-12



#### Men's WG - Men WG1 pos 9-12 - Play-off 3/4



М.



#### Men's WG - Group A

Mark favourite